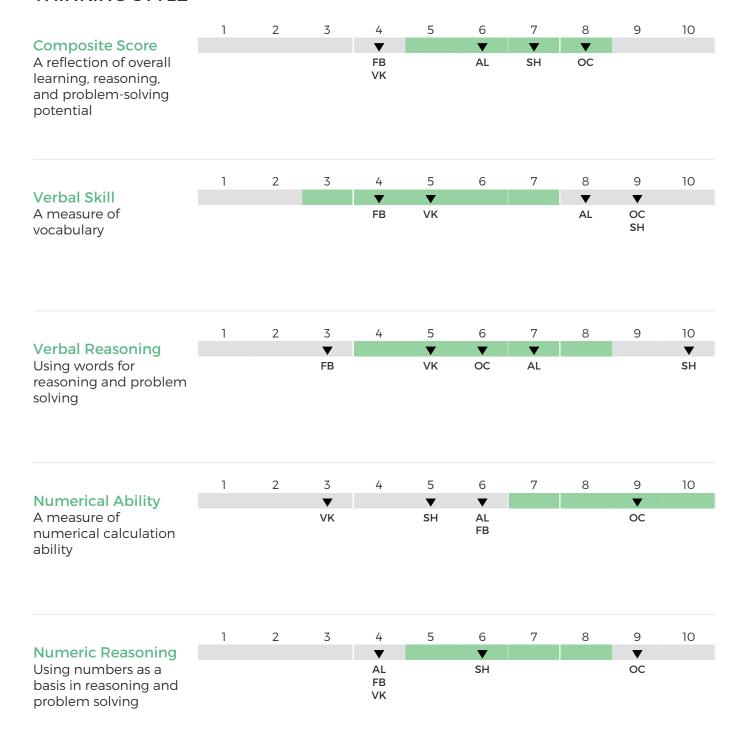

## CANDIDATE COMPARISON

\*\* Sample Position for PXT Select \*\*

The highlighted areas represent the Performance Model. Each candidate's placement is indicated by their initials. If candidates have the same initials, they are issued a subscript number to differentiate them. See page 1 for each candidate's initials.

#### THINKING STYLE