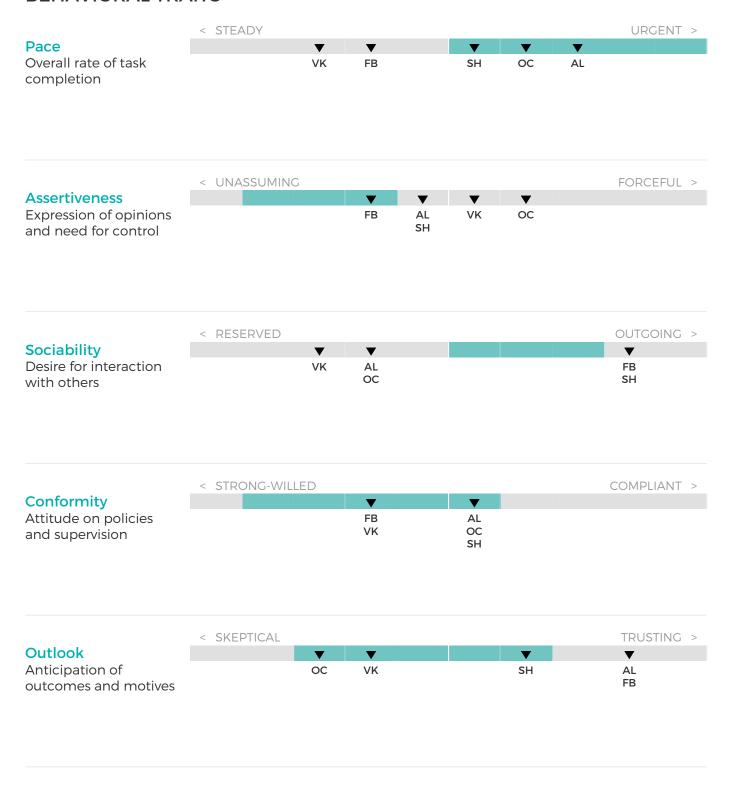

## CANDIDATE COMPARISON

\*\* Sample Position for PXT Select \*\*

The highlighted areas represent the Performance Model. Each candidate's placement is indicated by their initials. If candidates have the same initials, they are issued a subscript number to differentiate them. See page 1 for each candidate's initials.

#### **BEHAVIORAL TRAITS**

Use of speed and caution to make decisions

Inclination to tend to others' needs and ideas

### Independence

Level of preference for instruction and guidance

#### **Judgment**

Basis for forming opinions and making decisions